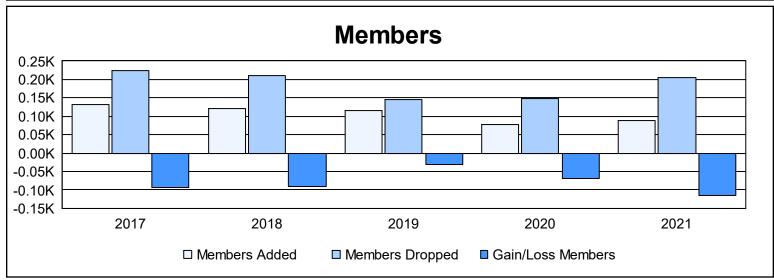

District 1 M As of June 2021 Cumulative

| Year      | New<br>Clubs | Dropped<br>Clubs | Gain/<br>Loss<br>Clubs | New<br>Members | Charter<br>Members | Reinstate<br>Members | Transfer<br>Members | Total<br>Member<br>Added | Total<br>Members<br>Dropped | Gain/<br>Loss<br>Members |
|-----------|--------------|------------------|------------------------|----------------|--------------------|----------------------|---------------------|--------------------------|-----------------------------|--------------------------|
| 2016-2017 | 0            | 3                | -3                     | 110            | 1                  | 19                   | 1                   | 131                      | 225                         | -94                      |
| 2017-2018 | 0            | 4                | -4                     | 96             | 4                  | 12                   | 8                   | 120                      | 211                         | -91                      |
| 2018-2019 | 0            | 0                | 0                      | 113            | 0                  | 1                    | 1                   | 115                      | 146                         | -31                      |
| 2019-2020 | 0            | 1                | -1                     | 69             | 1                  | 2                    | 5                   | 77                       | 147                         | -70                      |
| 2020-2021 | 0            | 2                | -2                     | 83             | 1                  | 3                    | 2                   | 89                       | 204                         | -115                     |
| Average   | 0            | 2                | -2                     | 94             | 1                  | 7                    | 3                   | 106                      | 187                         | -80                      |