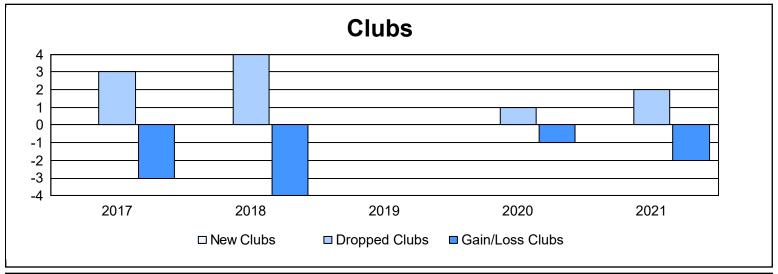

District 1 M As of June 2021 Cumulative

| Year      | New<br>Clubs | Dropped<br>Clubs | Gain/<br>Loss<br>Clubs | New<br>Members | Charter<br>Members | Reinstate<br>Members | Transfer<br>Members | Total<br>Member<br>Added | Total<br>Members<br>Dropped | Gain/<br>Loss<br>Members |
|-----------|--------------|------------------|------------------------|----------------|--------------------|----------------------|---------------------|--------------------------|-----------------------------|--------------------------|
| 2016-2017 | 0            | 3                | -3                     | 110            | 1                  | 19                   | 1                   | 131                      | 225                         | -94                      |
| 2017-2018 | 0            | 4                | -4                     | 96             | 4                  | 12                   | 8                   | 120                      | 211                         | -91                      |
| 2018-2019 | 0            | 0                | 0                      | 113            | 0                  | 1                    | 1                   | 115                      | 146                         | -31                      |
| 2019-2020 | 0            | 1                | -1                     | 69             | 1                  | 2                    | 5                   | 77                       | 147                         | -70                      |
| 2020-2021 | 0            | 2                | -2                     | 83             | 1                  | 3                    | 2                   | 89                       | 204                         | -115                     |
| Average   | 0            | 2                | -2                     | 94             | 1                  | 7                    | 3                   | 106                      | 187                         | -80                      |